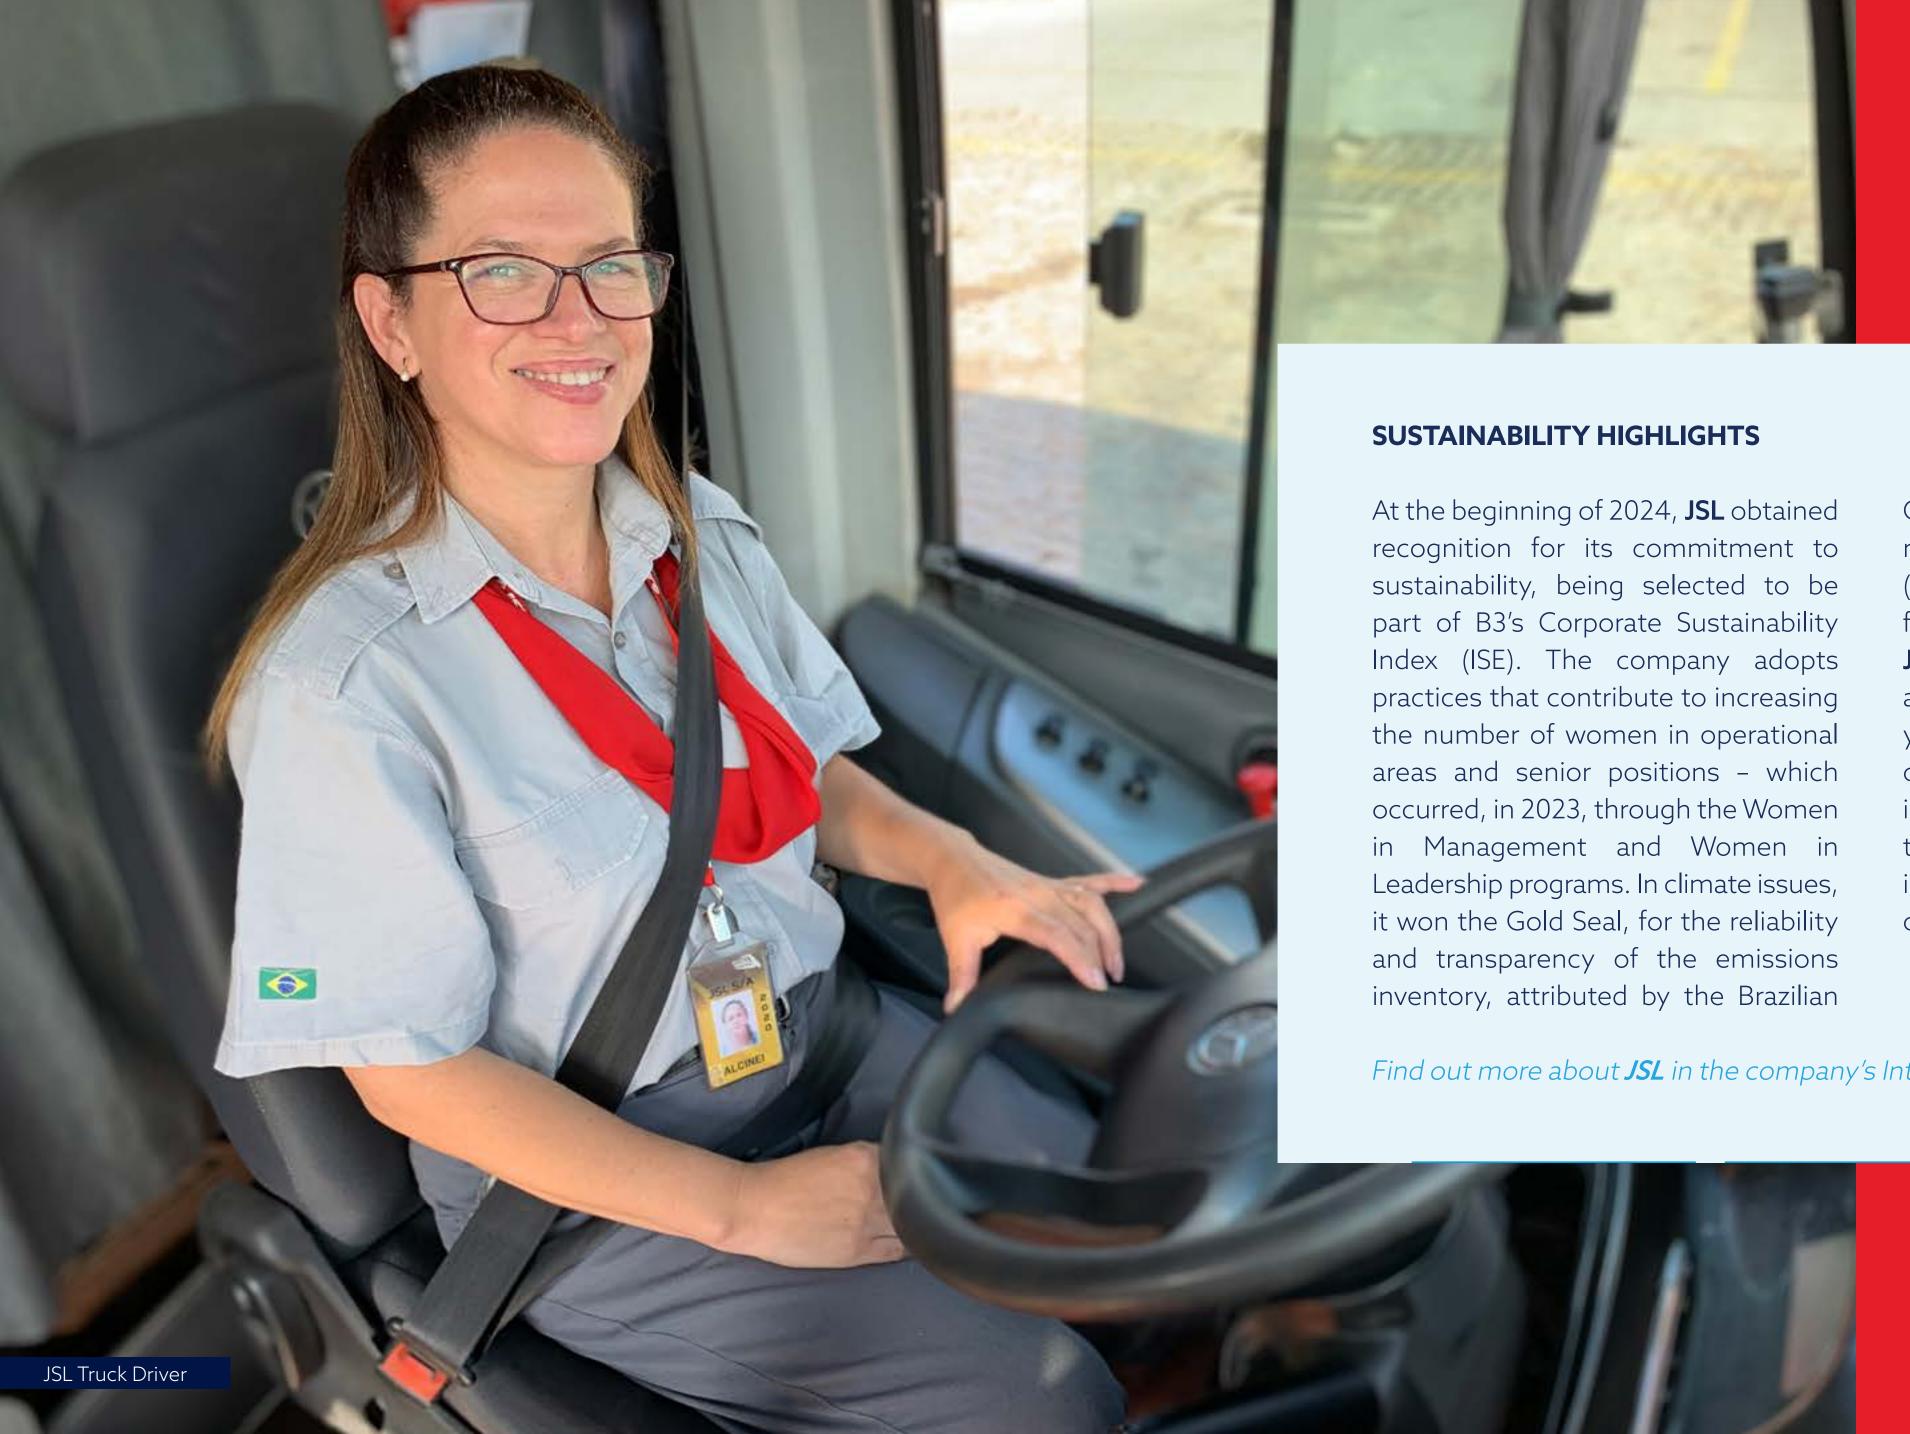

GHG Protocol Program, and keeping B rating in the Carbon Disclosure Project (CDP), higher than the global average for the areas of transport and logistics. JSL maintains a fleet with average age lower than that of its sector, 3.9 years, contributing to the mitigation of Greenhouse Gas (GHG) emissions in road transport - the main mode in the country - and logistical efficiency, in addition to collaborating more safely on the roads.

Find out more about JSL in the company's Integrated Report.